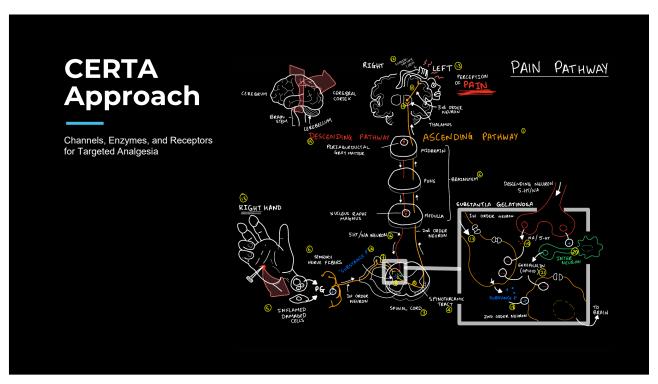

# **Examples**

#### **C**hannels

- o Sodium (lidocaine)
- o Calcium (gabapentin)

#### **E**nzymes

- o COX 1,2,3 (NSAIDs)
- Amine reuptake inhibitors (duloxetine, venlafaxine, amitriptyline)

#### **R**eceptors

- o MOP/DOP/KOP (opioids)
- o NMDA (ketamine/magnesium)
- o GABA (gabapentin/pregabalin/sodium valproate)
- o 5HTI-4 (haloperidol/ondansetron/ metoclopramide)
- o D1-2 (haloperidol/droperidol/prochlorperazine)