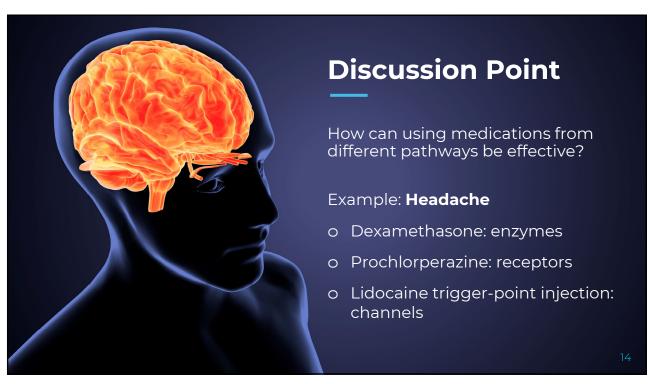

# **Examples**

#### **C**hannels

- o Sodium (lidocaine)
- o Calcium (gabapentin)

#### **E**nzymes

- o COX 1,2,3 (NSAIDs)
- Amine reuptake inhibitors (duloxetine, venlafaxine, amitriptyline)

#### **R**eceptors

- o MOP/DOP/KOP (opioids)
- o NMDA (ketamine/magnesium)
- o GABA (gabapentin/pregabalin/sodium valproate)
- o 5HTI-4 (haloperidol/ondansetron/ metoclopramide)
- o D1-2 (haloperidol/droperidol/prochlorperazine)