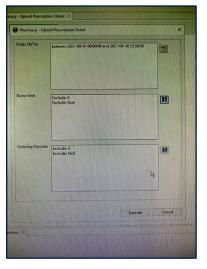

# **Defining Your Report Details**

- o Order Dt/Tm Choose the exact dates you want to pull the information from
- Nurse Unit Depending on the size of your hospital you can be very specific in your unit choices, or you can choose to exclude none
- o Ordering Provider You can choose to exclude none or pick just the providers whose prescribing you want to review

**Kiowa District Hospital** 

Take the time to use different options to find what works best for you!

COMPASS | HOSPITAL QUALITY IMPROVEMENT CONTRACTOR

7,