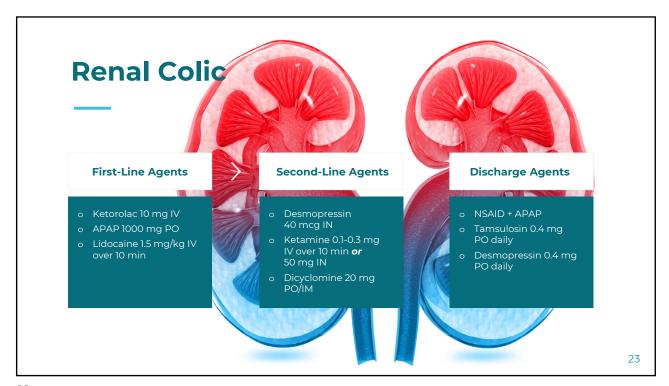

# Lidocaine

- Acts on sodium channels and NMDA receptors
- Used topically, intravenously, triggerpoint injections, regional analgesia

o Musculoskeletal pain, migraines, renal colic, abdominal, neuropathic

#### Ketorolac

o 7.5-15 mg for everyone!

No difference in pain reduction with 7.5 mg vs 15 or 30 mg

- Great for many pain indications, including musculoskelatal pain, renal colic, migraine
- Caution: pregnancy, cardiovascular history, renal dysfunction, anticoagulant therapy, fracture healing, future surgery