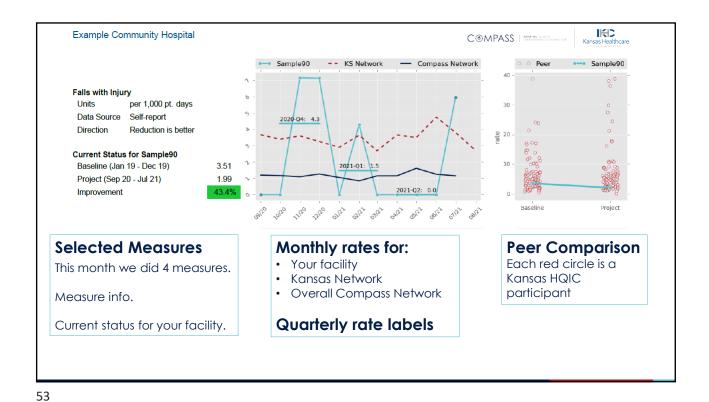

KC Kansas Healthcare

49

## High Dose Opioid Upon Discharge Wrap Up

#### **Questions?**



#### **Compass Office Hours**

Link to watch the October 7<sup>th</sup> recording of Compass Measure **Updates:** 

https://us06web.zoom.us/rec/share/oJr67Zq04sjrqZ-NYg7mzx4KZtgUOTQt5RE7naT3ShbJoorpc5Ep1l3W8Mn1 -2Cw.bFyouRkPWSAAolqs





COMPASS | HOSPITAL QUALITY IMPROVEMENT CONTRACTOR



51

# **Data Updates**

- + Data are due at the end of the following month.
- + Data Refresh
  - Administrative Claims and NHSN transferred to QHi
  - QHi data are sent to Compass
  - Current Data Refresh: 10/12/2021
  - Next Refresh: on or around November 5-8
- + Reports Emailed last week from your QIA (Erin, Heidi or Michele)
  - · Compass HQIC Data Completeness Report
  - · KHC Compass Data Snapshot Report





**Data Updates Data Completeness Reports** Easily identify months reported/missing, as well as to review num/den for correctness. Compass HQIC Data Completeness Report Sample Hospital a submission status as of October 12, 2021 Next data pull will occur ted in QHi (REQUIRED measures) ~November 5-8. Measure Aug-21 Jul-21 Jun-21 May-21 Apr-21 Mar-21 Feb-21 High-Dose Opioid Prescribing Upon Discharge\*\* 0/15 0/21 Falls with Injury 1/146 0/215 0/287 1/249 0/212 Risk Assessment within 24 hours\* 61/61 64/64 59/59 48/48 Unplanned, All-Cause, 30-Day Readmission to Same Hospital 2/51 2/44 3/62 2/55 5/41 Post-Discharge Follow-Up Appointment\* 41/42 30/33 43/43 35/37 34/38 40/42 38/49 New measure: Begin monthly reporting to QKi January 2021 or September 2020

"Newly required measure: Begin monthly