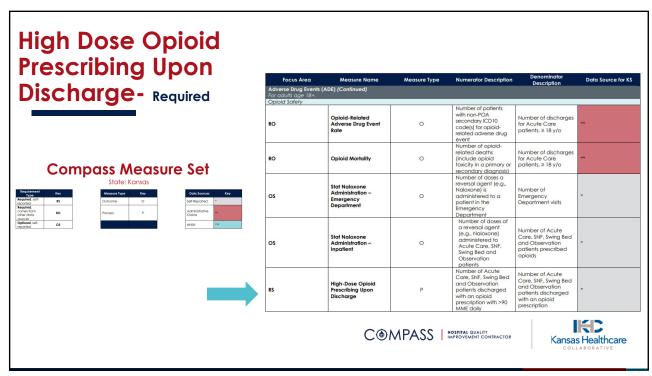

#### **High Dose Opioid Prescribing Upon Discharge**

#### Quick Reference Chart

Opioid Oral Morphine Milligram Equivalent (MME) Conversion Factors<sup>1,2</sup> Chart:

| Adverse Drug Ev<br>High – Dose Opioid Prescribin                       |                       |
|------------------------------------------------------------------------|-----------------------|
| Type of Opioid (Strength Units)                                        | MME Conversion Factor |
| Buprenorphine film/tablet3 (mg)                                        | 30                    |
| Buprenorphine patch4 (mcg/hr)                                          | 12.6                  |
| Buprenorphine film (mcg)                                               | 0.03                  |
| Butorphanol (mg)                                                       | 7                     |
| Codeine (mg)                                                           | 0.15                  |
| Dihydrocodeine (mg)                                                    | 0.25                  |
| Fentanyl buccal or SL tablets, or lozenge/troche <sup>5</sup><br>(mcg) | 0.13                  |
| Fentanyl film or oral spray <sup>6</sup> (mcg)                         | 0.18                  |
| Fentanyl nasal spray <sup>7</sup> (mcg)                                | 0.16                  |
| Fentanyl patch® (mcg)                                                  | 7.2                   |
| Hydrocodone (mg)                                                       | 1                     |
| Hydromorphone (mg)                                                     | 4                     |
| Levorphanol tartrate (mg)                                              | 11                    |
| Meperidine hydrochloride (mg)                                          | 0.1                   |
| Methadone <sup>9</sup> (mg)                                            | 3                     |
| > 0, <= 20                                                             | 4                     |
| >20, <=40                                                              | 8                     |
| >40, <=60                                                              | 10                    |
| >60                                                                    | 12                    |
| Morphine (mg)                                                          | 1                     |
| Opium (mg)                                                             | 1                     |
| Oxycodone (mg)                                                         | 1.5                   |
| Oxymorphone (mg)                                                       | 3                     |
| Pentazocine (mg)                                                       | 0.37                  |
| Tapentadol <sup>10</sup> (mg)                                          | 0.4                   |
| Tramadol (mg)                                                          | 0.1                   |

The MME convenion factor is intended only for analytic purposes where prescription data to calculate daily MME. It is to be used in the formula: Strength per Unit X (Number of Units/Days Supply) X MME Convenion factor - MME/Days, this value does not contribute critical guidance or recommendations for conventing patients from one form of positiol analyses to another. Prese consult the manufacturer's full prescribing information for such guidance. Use of this file for the purposes of any clinical decision-matting waters to continue the prescription of the purpose of any clinical decision-matting waters to continue the prescription of the purpose of the purpose of any clinical decision-matting waters to continue the prescription of the purpose of the purpose of any clinical decision-matting waters.