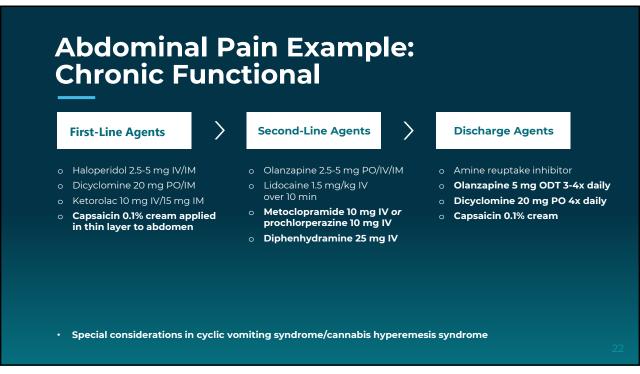

| .25                  |
| Score at 2 h                               | 4.6 (3.9 to 5.3)                            | 4.3 (3.6 to 5.0)                            | 5.1 (4.5 to 5.8)                              | 4.7 (4.0 to 5.4)                          | .13                  |
| Decline in score to 1 h                    | 2.9 (2.4 to 3.5)                            | 3.1 (2.6 to 3.7)                            | 2.4 (1.8 to 3.0)                              | 2.7 (2.1 to 3.3)                          | .13                  |



CONCLUSION: no statistically significant or clinically important differences in pain reduction at 2 hours among single-dose treatment with ibuprofen and acetaminophen or with 3 different opioid and acetaminophen combination analgesics.

CONSULTING















# **Nursing Education**

- o Learn about new advances in analgesia and opioid-sparing pain management pathways.
- o Work with physicians to limit the use of opioids.
- o Be proactive when addressing patient and family concerns:
  - Begin a conversation regarding best practices for managing pain.
  - Manage the patient's pain-management expectations.
  - Provide educational resources.
  - Discuss a realistic pain goal.
  - Use scripting to emphasize the "control" of pain vs the "relief" of pain.
  - Promote "increasing comfort."

#### **Patient education**

- o Educate patients and families on how to use pain-assessment tools.
- o Provide nonpharmacologic alternatives to medication.



# **Pharmacy/IT Support**

#### **Policy Changes**

Support nursing practice, using old meds in "n