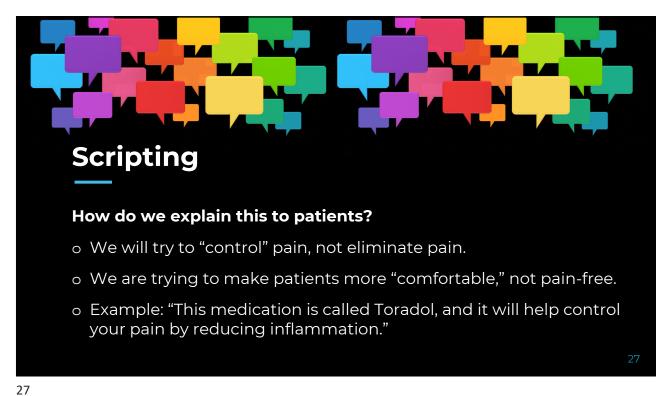

# **Nursing Education**

- o Learn about new advances in analgesia and opioid-sparing pain management pathways.
- o Work with physicians to limit the use of opioids.
- o Be proactive when addressing patient and family concerns:
  - Begin a conversation regarding best practices for managing pain.
  - Manage the patient's pain-management expectations.
  - Provide educational resources.
  - Discuss a realistic pain goal.
  - Use scripting to emphasize the "control" of pain vs the "relief" of pain.
  - Promote "increasing comfort."