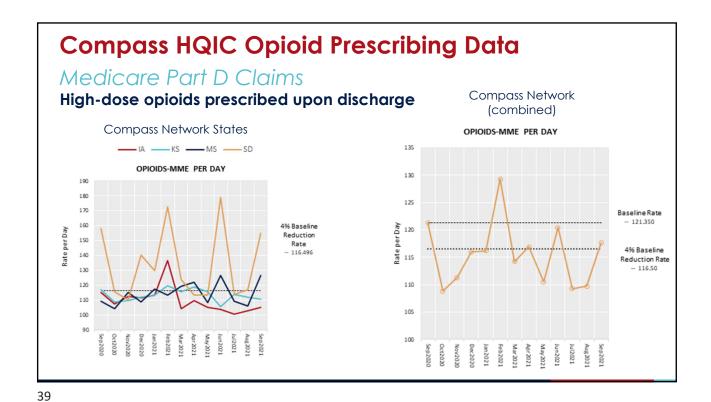

# **HQIC GOALS**

- + Improve Behavioral Health Outcomes with a focus on decreased **opioid** misuse
- + Increase Patient Safety with a focus on reduction of harm
- + Increase the Quality-of-Care Transitions with a focus on high utilizers to improve overall utilization