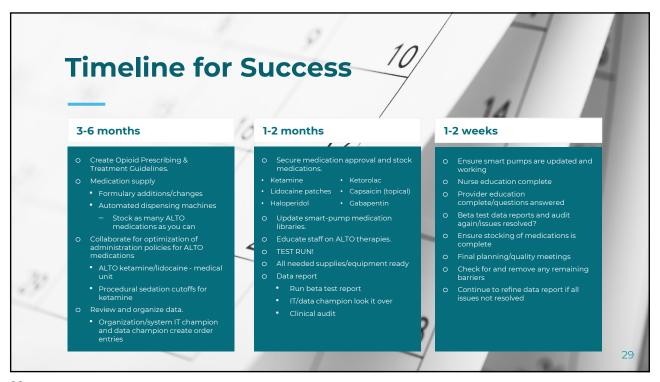

# **Nursing Education**

- o Learn about new advances in analgesia and opioid-sparing pain management pathways.
- o Work with physicians to limit the use of opioids.
- o Be proactive when addressing patient and family concerns:
  - Begin a conversation regarding best practices for managing pain.
  - Manage the patient's pain-management expectations.
  - Provide educational resources.
  - Discuss a realistic pain goal.
  - Use scripting to emphasize the "control" of pain vs the "relief" of pain.
  - Promote "increasing comfort."