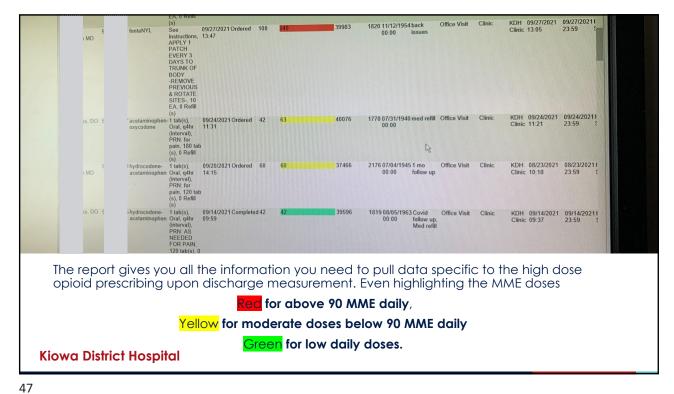

# **Data Collection High Dose Opioid Prescribing Upon Discharge**

**Peer-to-Peer Sharing** 

Kiowa District Hospital Rooks County Health Center

MPASS | HOSPITAL QUALITY IMPROVEMENT CONTRACTOR

43

#### **Data Collection**

**High Dose Opioid Prescribing Upon Discharge** 