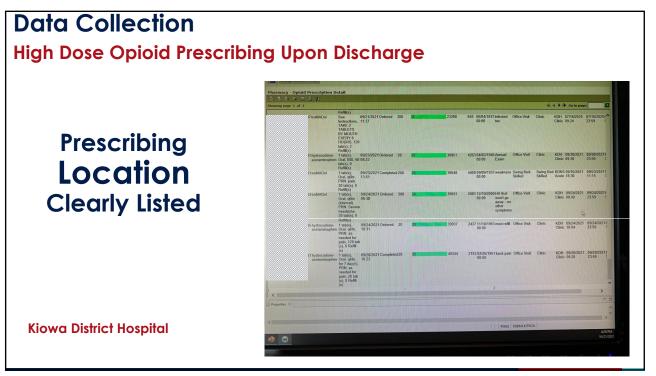

# **Data Collection High Dose Opioid Prescribing Upon Discharge**

**Peer-to-Peer Sharing** 

Kiowa District Hospital Rooks County Health Center

MPASS | HOSPITAL QUALITY IMPROVEMENT CONTRACTOR

43

#### **Data Collection**

**High Dose Opioid Prescribing Upon Discharge** 