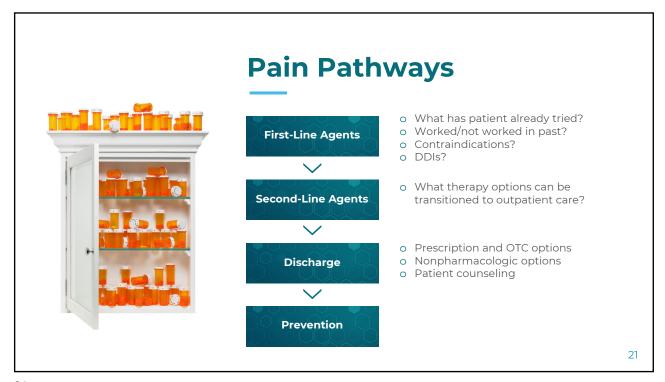

# **Limiting Opioids**

- o Reserve opioids for severe pain, rescue therapy, or if ALTOs are Cl.
- o Screen for abuse potential and medical comorbidities.
- o Have a "no" list that everyone agrees on and supports = uncomplicated back pain, dental pain, cyclic vomiting, HA/migraine.
- o When prescribing opioids on discharge, have a pill/day limit = 3-7 days.
- o Don't replace lost or stolen opioid prescriptions.
- o Educate patients and caregivers on risks of unsecured opioids and provide instructions on proper storage and disposal.

# **ALTO Approach**

- o Consider nonopioid medications first.
- o Consider several agents for multimodal pain control > monotherapies.
- o Use opioids as rescue therapy.
- o Discuss realistic, functional pain management goals.