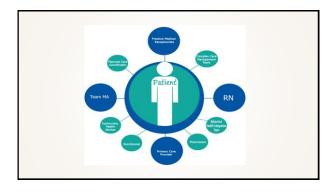

|
|         |       |                                                    |                        |                 |                        |                        | FCHA Cambridge |

Provider, MA, RN, PA, Receptionist, LPN

Non-hierarchical
Involves everyone as an expert, including the patients!

Co-Location ideal
Well defined workflows: Pre-visit, During Visit, Between Visit

Reaf-world solutions to enhance practice effectiveness - STEPS Forward. (n.d.). https://www.stepsforward.org/

This is what a day looks like without team support:

Acute Care 4.6 hours/day
Preventive Care 7.4 hours/day
Chronic Care 10.6 hours/day

22.6 Hours/day

This is the amount of time required to take perfect care of ONE patient!
In 15 minutes? By a single provider?

N Engl J Med 2003; 348:2635-45











### First impression of care - sets the tone for the whole visit Initiates the care someone receives with contact information, patient portal initiation, screenings for the visit Previsit work done ahead of time or at the time of the visit if same day Care coordination for the visit and after the visit - person to person and over the phone with calls Professionalization of this role is essential to the patient experience!





# Role of Nursing Patient and team facing RNs are chronic disease management leader: panels include everyone not at goal or with abnormal screening test (Pap, PSA etc.) Triage/Walk-ins Hospitalization and ER follow ups (48 hr phone call, visit within 7 days) Team supervision

### Before the Session Huddle/Pre-visit work Define the roles but let teams figure out t