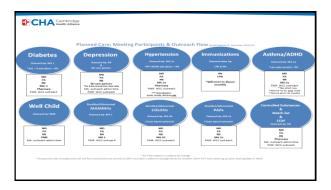

| Week 1                          | Week 2                  | Week 3     | Week 4       |
|---------------------------------|-------------------------|------------|--------------|
| Cancer Screening & Follow<br>Up | Diabetes & Hypertension | Depression | Complex Care |