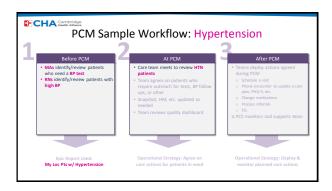

### **Planned Care Meetings**

- Meetings are meant to review a panel of patients, not 1-2 patients
- Coordinated development of action plans by care teams for targeted patient cohorts; some actions
- include:

   Send a staff message to remind a team member to schedule a visit with PCP, PA, RN, BH, Pharmacy, LPN, etc.
- Phone call to update PHQ-9, care plan, ADHD check-in
   Perform a change in medications
- Update HM, problem list, etc.
- patient attribution and panel management
- Recommended PCMs typically occur weekly and last 30 mins.