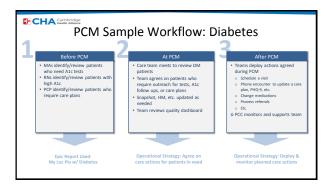

### **Planned Care Meetings**

- Meetings are meant to review a panel of patients, not 1-2 patients
- Coordinated development of action plans by care teams for targeted patient cohorts; some actions
- include:

   Send a staff message to remind a team member to schedule a visit with PCP, PA, RN, BH, Pharmacy, LPN, etc.
- Phone call to update PHQ-9, care plan, ADHD check-in
   Perform a change in medications
- Update HM, problem list, etc.
- patient attribution and panel management
- Recommended PCMs typically occur weekly and last 30 mins.