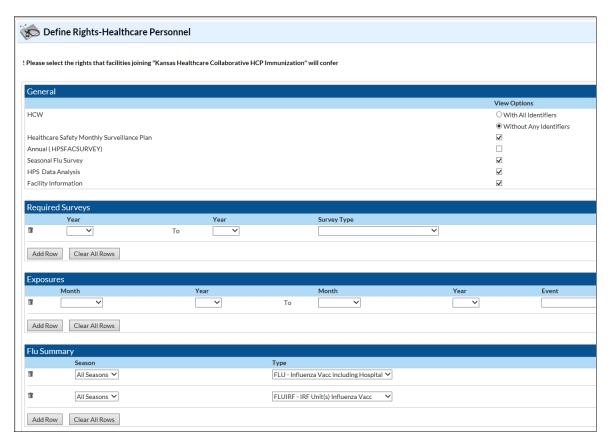

Group Name: Kansas Healthcare Collaborative HCP Immunization

Group ID: **41226** 

Password: immcollaborative

**3.** Click on "Join Group" and click "OK" when the warning message is displayed.

**4.** Once you join the group, you will be taken to a page to review the data fields requested for the collaborative. Once you agree to accept the template, you will be asked to confer rights to the Kansas Healthcare Collaborative.

**5.** The Kansas Healthcare Collaborative administers group 41226 for Healthcare Personnel Immunizations. The template is set up to receive data <u>without</u> personnel identifiers.

Once you have reviewed the template, click on the "Accept" button on the bottom of the page. This will mean that your hospital has agreed to share data on these measures with the Kansas Healthcare Collaborative. Clicking on the "Back" button means your hospital does not accept the template and will not share data with the Kansas Healthcare Collaborative.