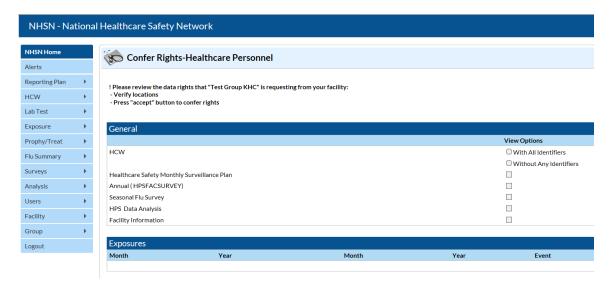

**5.** The Kansas Healthcare Collaborative administers group 41226 for Healthcare Personnel Immunizations. The template is set up to receive data <u>without</u> personnel identifiers.

Once you have reviewed the template, click on the "Accept" button on the bottom of the page. This will mean that your hospital has agreed to share data on these measures with the Kansas Healthcare Collaborative. Clicking on the "Back" button means your hospital does not accept the template and will not share data with the Kansas Healthcare Collaborative.