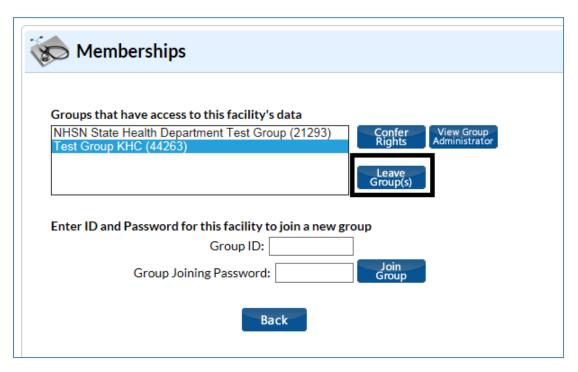

**6.** Leaving the Kansas Healthcare Collaborative group. If at any time your hospital elects to not submit data to the Kansas Healthcare Collaborative through NHSN, you can leave the group as shown below.