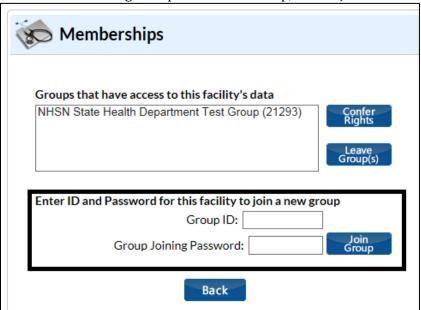

1. Log into CDC NHSN and enter the *Healthcare Personnel Safety* Component. Click on the Group heading in the left-hand navigation pane. Under Group, select "Join".

**2.** Enter the appropriate Group ID and password (case sensitive) to join:

Group Name: Kansas Healthcare Collaborative HCP Immunization

Group ID: **41226** 

Password: immcollaborative

**3.** Click on "Join Group" and click "OK" when the warning message is displayed.

**4.** Once you join the group, you will be taken to a page to review the data fields requested for the collaborative. Once you agree to accept the template, you will be asked to confer rights to the Kansas Healthcare Collaborative.