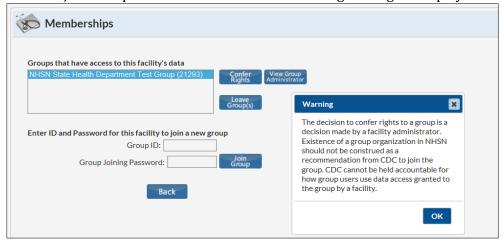

Group Name: Kansas Healthcare Collaborative HCP Immunization

Group ID: **41226** 

Password: immcollaborative

**3.** Click on "Join Group" and click "OK" when the warning message is displayed.

**4.** Once you join the group, you will be taken to a page to review the data fields requested for the collaborative. Once you agree to accept the template, you will be asked to confer rights to the Kansas Healthcare Collaborative.

**5.** The Kansas Healthcare Collaborative administers group 41226 for Healthcare Personnel Immunizations. The template is set up to receive data <u>without</u> personnel identifiers.

Once you have reviewed the template, click on the "Accept" button on the bottom of the page. This will mean that your hospital has agreed to share data on these measures with the Kansas Healthcare Collaborative. Clicking on the "Back" button means your hospital does not accept the template and will not share data with the Kansas Healthcare Collaborative.