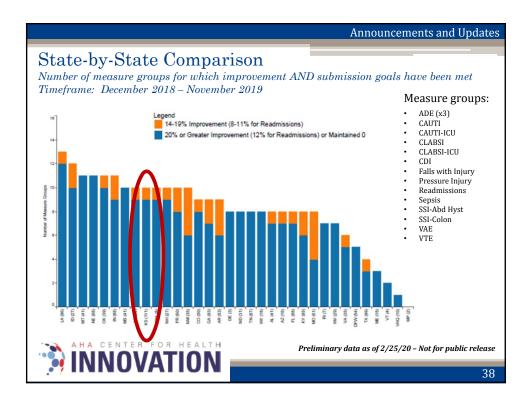

| reminders of new campaign.<br>• Compare sample hand<br>sanitizers and choose the<br>"favorite"!<br>21                                                                                                                                                                                                                                                                                                                                                                                                         |