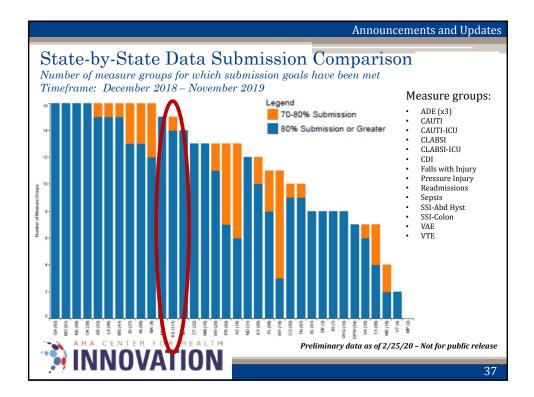

| reminders of new campaign.<br>• Compare sample hand<br>sanitizers and choose the<br>"favorite"!<br>21                                                                                                                                                                                                                                                                                                                                                                                                         |