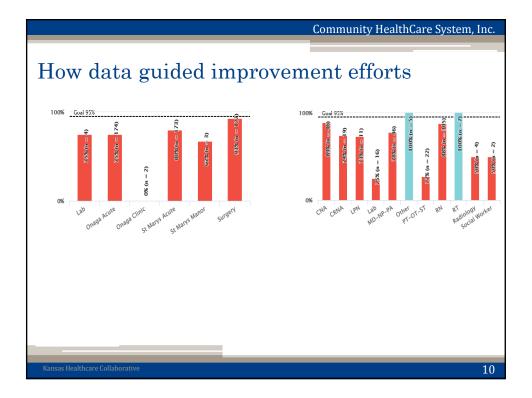

|                                 | Hospital Sharing - Ness<br>Hand Hygiene Data<br>June 2019 - 67%<br>July 2019 - 57%<br>August 2019 - 73%<br>September 2019 - 83%<br>October 2019 - 86%<br>November 2019 - 76%<br>December 2019 - 76%<br>December 2019 - 93%<br>January 2020 - 87%<br>Changes Being Made<br>We have implemented a new hand hygiene<br>campaign:<br>SCRUB NOW AND PREVENT | County Hospital District No. 2<br>Reasons for non-compliance<br>• Staff are busy and often just<br>don't take the time to<br>perform proper hand<br>hygiene.<br>• Staff are hesitant to say<br>something to their co-<br>workers that do not perform<br>hand hygiene.<br>• Staff does not like current<br>hand sanitizer.<br>Next Steps<br>• Continue to monitor hand<br>hygiene<br>• Re-educate staff on the