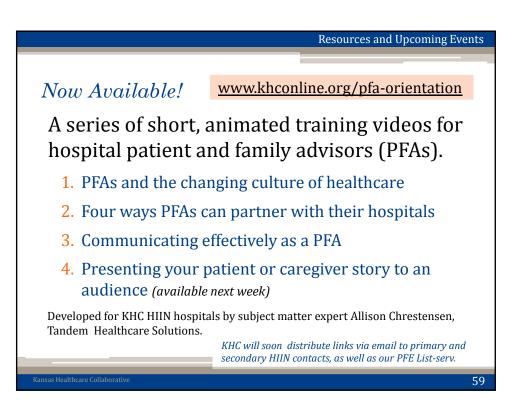

| reminders of new campaign.<br>• Compare sample hand<br>sanitizers and choose the<br>"favorite"!<br>21                                                                                                                                                                                                                                                                                                                                                                                                         |