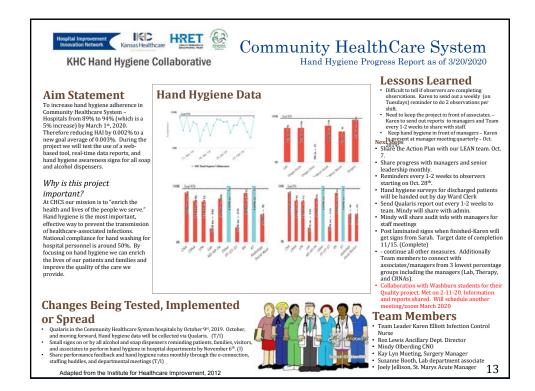

|                                 | Hospital Sharing - Ness<br>Hand Hygiene Data<br>June 2019 - 67%<br>July 2019 - 57%<br>August 2019 - 73%<br>September 2019 - 83%<br>October 2019 - 86%<br>November 2019 - 76%<br>December 2019 - 76%<br>December 2019 - 93%<br>January 2020 - 87%<br>Changes Being Made<br>We have implemented a new hand hygiene<br>campaign:<br>SCRUB NOW AND PREVENT | County Hospital District No. 2<br>Reasons for non-compliance<br>• Staff are busy and often just<br>don't take the time to<br>perform proper hand<br>hygiene.<br>• Staff are hesitant to say<br>something to their co-<br>workers that do not perform<br>hand hygiene.<br>• Staff does not like current<br>hand sanitizer.<br>Next Steps<br>• Continue to monitor hand<br>hygiene<br>• Re-educate staff on the<br>importance of proper hand<br>hygiene.<br>• Continue "friendly"<br>reminders of new campaign. |
|---------------------------------|--------------------------------------------------------------------------------------------------------------------------------------------------------------------------------------------------------------------------------------------------------------------------------------------------------------------------------------------------------|---------------------------------------------------------------------------------------------------------------------------------------------------------------------------------------------------------------------------------------------------------------------------------------------------------------------------------------------------------------------------------------------------------------------------------------------------------------------------------------------------------------|
| Kansas Healthcare Collaborative |                                                                                                                                                                                                                                                                                                                                                        | reminders of new campaign.<br>• Compare sample hand<br>sanitizers and choose the<br>"favorite"!<br>21                                                                                                                                                                                                                                                                                                                                                                                                         |