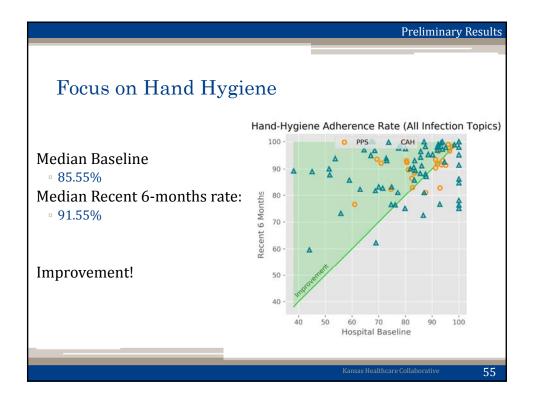

| reminders of new campaign.<br>• Compare sample hand<br>sanitizers and choose the<br>"favorite"!<br>21                                                                                                                                                                                                                                                                                                                                                                                                         |