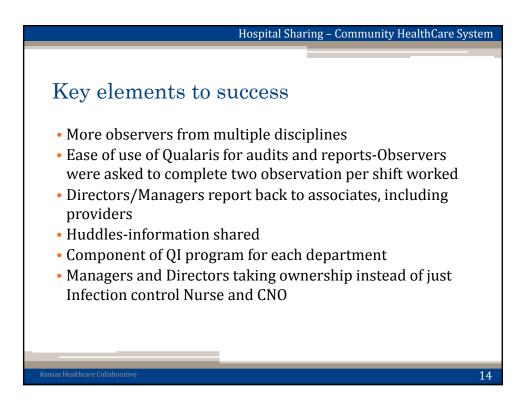

|                                 | Hospital Sharing - Ness<br>Hand Hygiene Data<br>June 2019 - 67%<br>July 2019 - 57%<br>August 2019 - 73%<br>September 2019 - 83%<br>October 2019 - 86%<br>November 2019 - 76%<br>December 2019 - 76%<br>December 2019 - 93%<br>January 2020 - 87%<br>Changes Being Made<br>We have implemented a new hand hygiene<br>campaign:<br>SCRUB NOW AND PREVENT | County Hospital District No. 2<br>Reasons for non-compliance<br>• Staff are busy and often just<br>don't take the time to<br>perform proper hand<br>hygiene.<br>• Staff are hesitant to say<br>something to their co-<br>workers that do not perform<br>hand hygiene.<br>• Staff does not like current<br>hand sanitizer.<br>Next Steps<br>• Continue to monitor hand<br>hygiene<br>• Re-educate staff on the<br>importance of proper hand<br>hygiene.<br>• Continue "friendly"<br>reminders of new campaign. |
|---------------------------------|--------------------------------------------------------------------------------------------------------------------------------------------------------------------------------------------------------------------------------------------------------------------------------------------------------------------------------------------------------|---------------------------------------------------------------------------------------------------------------------------------------------------------------------------------------------------------------------------------------------------------------------------------------------------------------------------------------------------------------------------------------------------------------------------------------------------------------------------------------------------------------|
| Kansas Healthcare Collaborative |                                                                                                                                                                                                                                                                                                                                                        | reminders of new campaign.<br>• Compare sample hand<br>sanitizers and choose the<br>"favorite"!<br>21                                                                                                                                                                                                                                                                                                                                                                                                         |