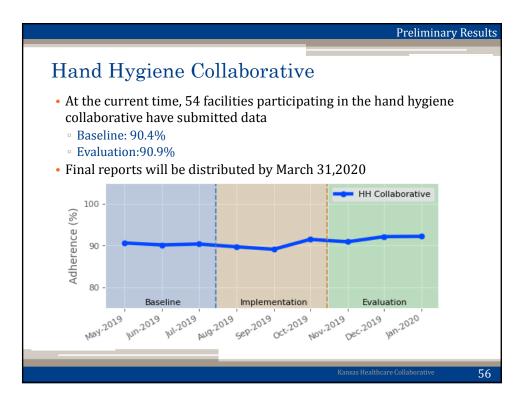

| reminders of new campaign.<br>• Compare sample hand<br>sanitizers and choose the<br>"favorite"!<br>21                                                                                                                                                                                                                                                                                                                                                                                                         |