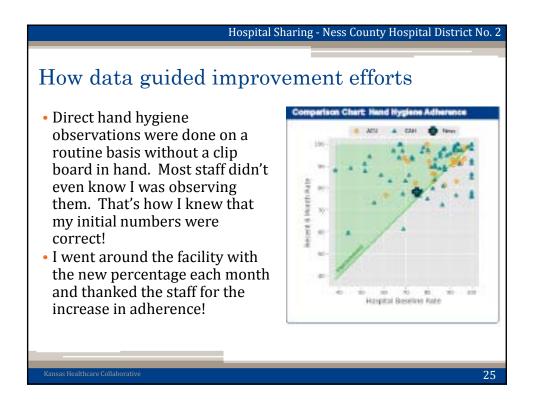

| reminders of new campaign.<br>• Compare sample hand<br>sanitizers and choose the<br>"favorite"!<br>21                                                                                                                                                                                                                                                                                                                                                                                                         |