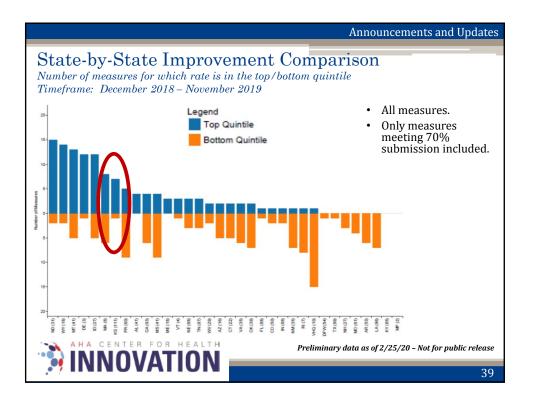

| reminders of new campaign.<br>• Compare sample hand<br>sanitizers and choose the<br>"favorite"!<br>21                                                                                                                                                                                                                                                                                                                                                                                                         |