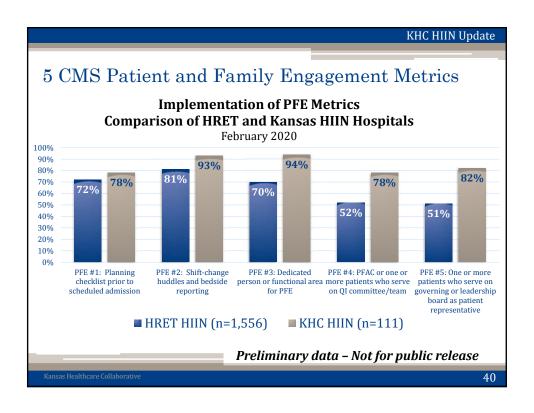

| reminders of new campaign.<br>• Compare sample hand<br>sanitizers and choose the<br>"favorite"!<br>21                                                                                                                                                                                                                                                                                                                                                                                                         |