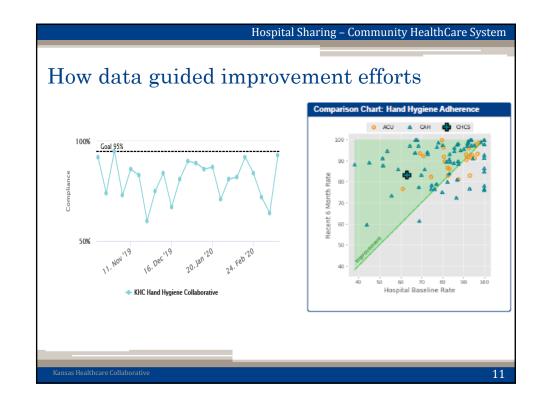

|                                 | Hospital Sharing - Ness<br>Hand Hygiene Data<br>June 2019 - 67%<br>July 2019 - 57%<br>August 2019 - 73%<br>September 2019 - 83%<br>October 2019 - 86%<br>November 2019 - 76%<br>December 2019 - 76%<br>December 2019 - 93%<br>January 2020 - 87%<br>Changes Being Made<br>We have implemented a new hand hygiene<br>campaign:<br>SCRUB NOW AND PREVENT | County Hospital District No. 2<br>Reasons for non-compliance<br>• Staff are busy and often just<br>don't take the time to<br>perform proper hand<br>hygiene.<br>• Staff are hesitant to say<br>something to their co-<br>workers that do not perform<br>hand hygiene.<br>• Staff does not like current<br>hand sanitizer.<br>Next Steps<br>• Continue to monitor hand<br>hygiene<br>• Re-educate staff on the<b