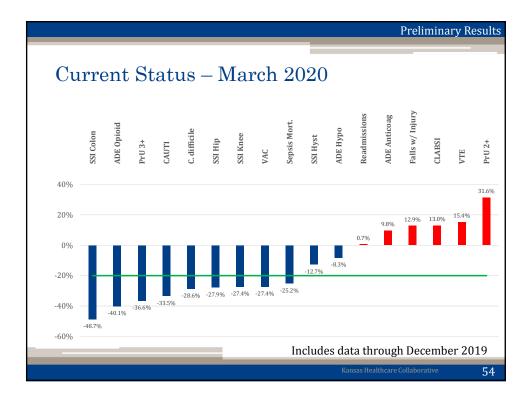

| reminders of new campaign.<br>• Compare sample hand<br>sanitizers and choose the<br>"favorite"!<br>21                                                                                                                                                                                                                                                                                                                                                                                                         |