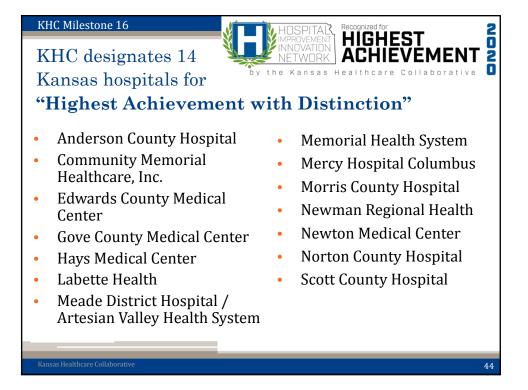

|                                 | Hospital Sharing - Ness<br>Hand Hygiene Data<br>June 2019 - 67%<br>July 2019 - 57%<br>August 2019 - 73%<br>September 2019 - 83%<br>October 2019 - 86%<br>November 2019 - 76%<br>December 2019 - 76%<br>December 2019 - 93%<br>January 2020 - 87%<br>Changes Being Made<br>We have implemented a new hand hygiene<br>campaign:<br>SCRUB NOW AND PREVENT | County Hospital District No. 2<br>Reasons for non-compliance<br>• Staff are busy and often just<br>don't take the time to<br>perform proper hand<br>hygiene.<br>• Staff are hesitant to say<br>something to their co-<br>workers that do not perform<br>hand hygiene.<br>• Staff does not like current<br>hand sanitizer.<br>Next Steps<br>• Continue to monitor hand<br>hygiene<br>• Re-educate staff on the<br>importance of proper hand<br>hygiene.<br>• Continue "friendly"<br>reminders of new campaign. |
|---------------------------------|--------------------------------------------------------------------------------------------------------------------------------------------------------------------------------------------------------------------------------------------------------------------------------------------------------------------------------------------------------|---------------------------------------------------------------------------------------------------------------------------------------------------------------------------------------------------------------------------------------------------------------------------------------------------------------------------------------------------------------------------------------------------------------------------------------------------------------------------------------------------------------|
| Kansas Healthcare Collaborative |                                                                                                                                                                                                                                                                                                                                                        | reminders of new campaign.<br>• Compare sample hand<br>sanitizers and choose the<br>"favorite"!<br>21                                                                                                                                                                                                                                                                                                                                                                                                         |