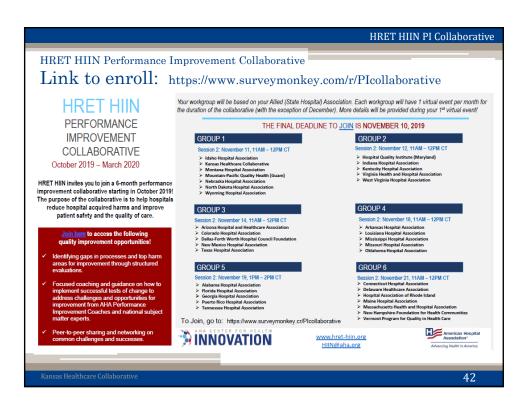

| Kansas HIIN – Monthly Data Submission Schedule       |                                                                               |                     |
|------------------------------------------------------|-------------------------------------------------------------------------------|---------------------|
| Outcome & Process Measures<br>for HACs occurring in: | Readmissions for index discharges in,<br>and SSI for procedures performed in: | Data Submission Due |
| January 2019                                         | December 2018                                                                 | February 28         |
| February 2019                                        | January 2019                                                                  | March 31