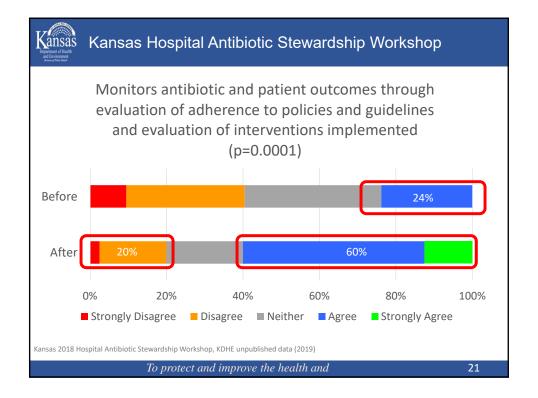

| Kansas HIIN – Monthly Data Submission Schedule       |                                                                               |                     |
|------------------------------------------------------|-------------------------------------------------------------------------------|---------------------|
| Outcome & Process Measures<br>for HACs occurring in: | Readmissions for index discharges in,<br>and SSI for procedures performed in: | Data Submission Due |
| January 2019                                         | December 2018                                                                 | February 28         |
| February 2019                                        | January 2019