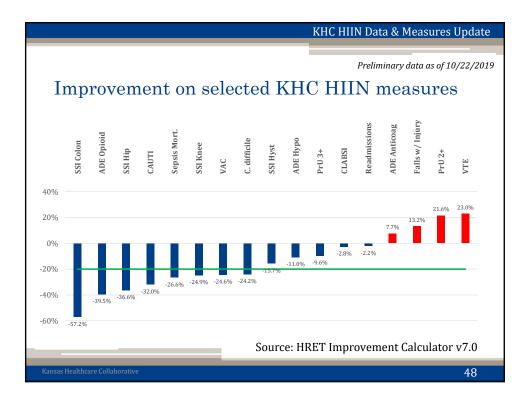

| Kansas HIIN – Monthly Data Submission Schedule       |                                                                               |                     |
|------------------------------------------------------|-------------------------------------------------------------------------------|---------------------|
| Outcome & Process Measures<br>for HACs occurring in: | Readmissions for index discharges in,<br>and SSI for procedures performed in: | Data Submission Due |
| January 2019                                         | December 2018                                                                 | February 28         |
| February 2019                                        | January 2019                                                                  | March 31            |