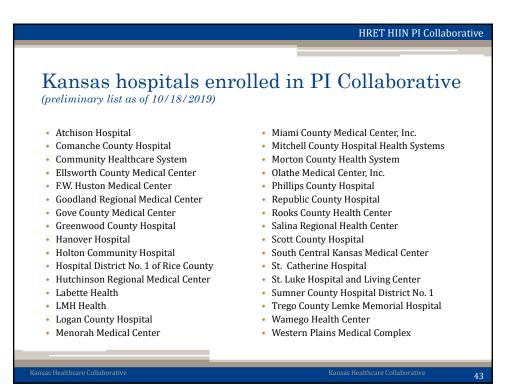

| Kansas HIIN – Monthly Data Submission Schedule       |                                                                               |                     |
|------------------------------------------------------|-------------------------------------------------------------------------------|---------------------|
| Outcome & Process Measures<br>for HACs occurring in: | Readmissions for index discharges in,<br>and SSI for procedures performed in: | Data Submission Due |
| January 2019                                         | December 2018                                                                 | February 28         |
| February 2019                                        | January 2019                                                                  | March 31