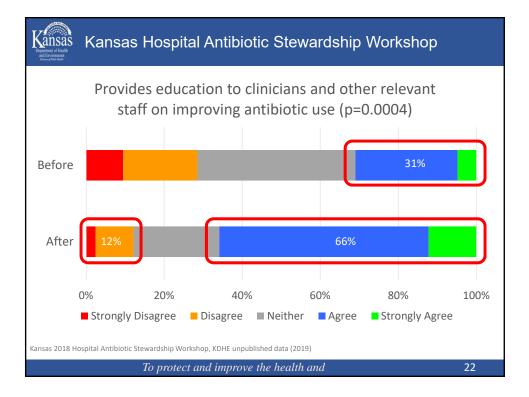

| Kansas HIIN – Monthly Data Submission Schedule       |                                                                               |                     |
|------------------------------------------------------|-------------------------------------------------------------------------------|---------------------|
| Outcome & Process Measures<br>for HACs occurring in: | Readmissions for index discharges in,<br>and SSI for procedures performed in: | Data Submission Due |
| January 2019                                         | December 2018                                                                 | February 28         |
| February 2019                                        | January 2019