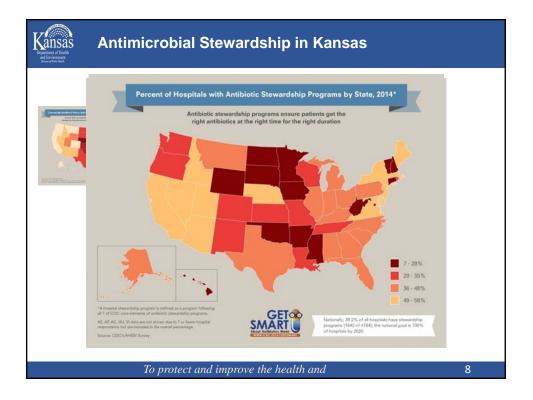

| Kansas HIIN – Monthly Data Submission Schedule       |                                                                               |                     |
|------------------------------------------------------|-------------------------------------------------------------------------------|---------------------|
| Outcome & Process Measures<br>for HACs occurring in: | Readmissions for index discharges in,<br>and SSI for procedures performed in: | Data Submission Due |
| January 2019                                         | December 2018                                                                 | February 28         |
| February 2019                                        | January 2019