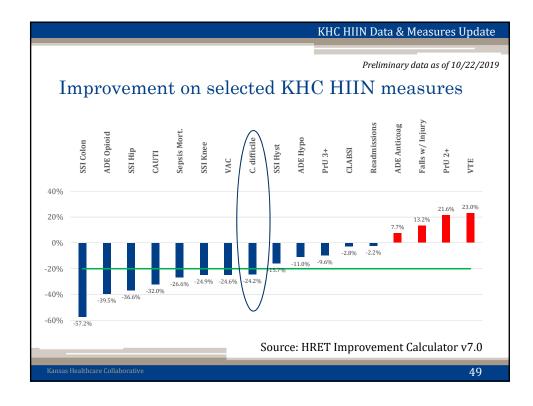

| Kansas HIIN – Monthly Data Submission Schedule       |                                                                               |                     |
|------------------------------------------------------|-------------------------------------------------------------------------------|---------------------|
| Outcome & Process Measures<br>for HACs occurring in: | Readmissions for index discharges in,<br>and SSI for procedures performed in: | Data Submission Due |
| January 2019                                         | December 2018                                                                 | February 28         |
| February 2019                                        | January 2019                                                                  | March 31            |
|