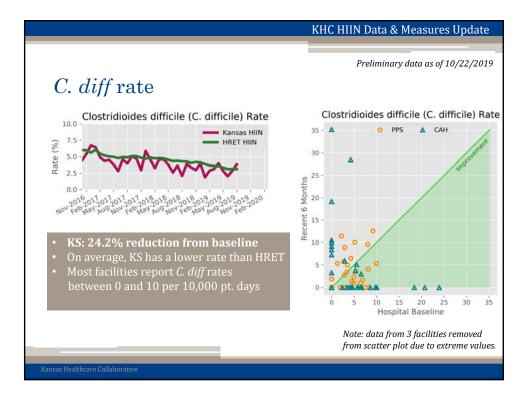

| Kansas HIIN – Monthly Data Submission Schedule       |                                                                               |                     |
|------------------------------------------------------|-------------------------------------------------------------------------------|---------------------|
| Outcome & Process Measures<br>for HACs occurring in: | Readmissions for index discharges in,<br>and SSI for procedures performed in: | Data Submission Due |
| January 2019                                         | December 2018                                                                 | February 28         |
| February 2019                                        | January 2019                                                                  | March 31            |
| M