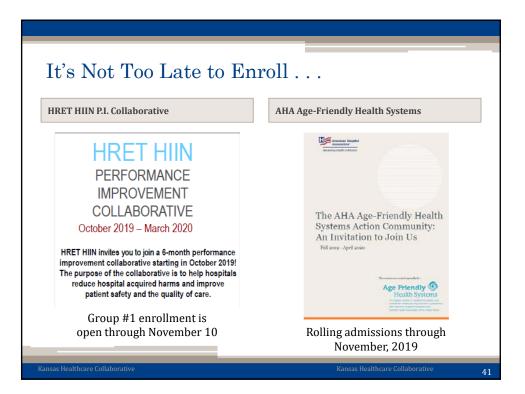

| Kansas HIIN – Monthly Data Submission Schedule       |                                                                               |                     |
|------------------------------------------------------|-------------------------------------------------------------------------------|---------------------|
| Outcome & Process Measures<br>for HACs occurring in: | Readmissions for index discharges in,<br>and SSI for procedures performed in: | Data Submission Due |
| January 2019                                         | December 2018                                                                 | February 28         |
| February 2019                                        | January 2019                                                                  | March 3