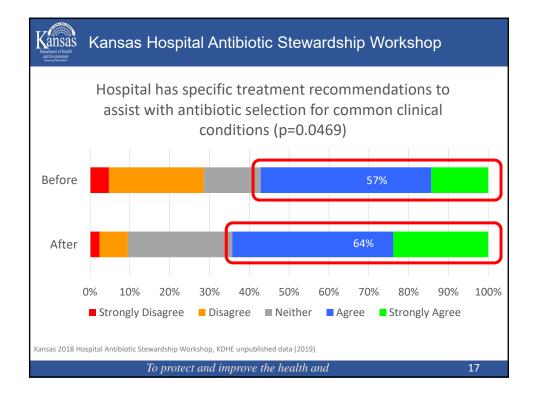

| Kansas HIIN – Monthly Data Submission Schedule       |                                                                               |                     |
|------------------------------------------------------|-------------------------------------------------------------------------------|---------------------|
| Outcome & Process Measures<br>for HACs occurring in: | Readmissions for index discharges in,<br>and SSI for procedures performed in: | Data Submission Due |
| January 2019                                         | December 2018                                                                 | February 28         |
| February 2019                                        | January 2019