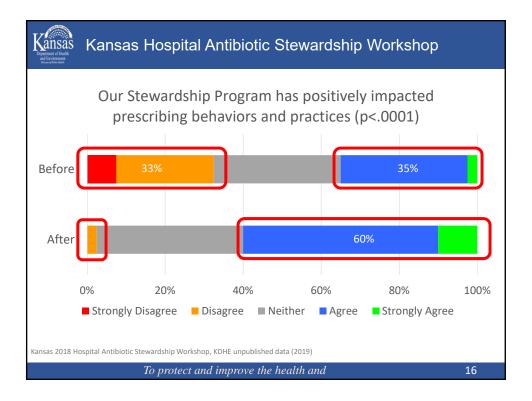

| Kansas HIIN – Monthly Data Submission Schedule       |                                                                               |                     |
|------------------------------------------------------|-------------------------------------------------------------------------------|---------------------|
| Outcome & Process Measures<br>for HACs occurring in: | Readmissions for index discharges in,<br>and SSI for procedures performed in: | Data Submission Due |
| January 2019                                         | December 2018                                                                 | February 28         |
| February 2019                                        | January 2019                                                                  | March 31            |
| March 2019                                           | February 2018                                                                 | April 30            |
| April 2019                                           | March 2019                                                                    | May 31              |
| May 2019                                             | April 2019                                                                    | June 30             |
| June 2019                                            | May 2019                                                                      | July 31             |
| July 2019                                            | June 2019                                                                     | August 31           |
| August 2019                                          | July 2019                                                                     | September 30        |
| September 2019                                       | August 2019                                                                   | October 31          |
| October 2019                                         | September 2019                                                                | November 30         |
| November 2019                                        | October 2019                                                                  | December 31         |
| December 2019                                        | November 2019                                                                 | January 31          |