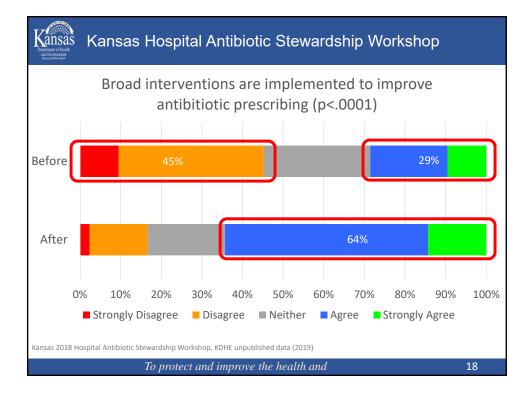

| Kansas HIIN – Monthly Data Submission Schedule       |                                                                               |                     |
|------------------------------------------------------|-------------------------------------------------------------------------------|---------------------|
| Outcome & Process Measures<br>for HACs occurring in: | Readmissions for index discharges in,<br>and SSI for procedures performed in: | Data Submission Due |
| January 2019                                         | December 2018                                                                 | February 28         |
| February 2019                                        | January 2019