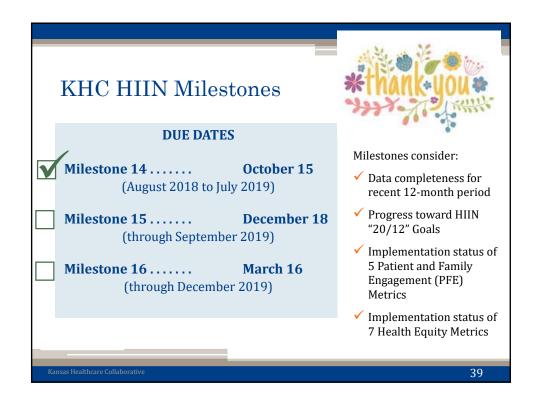

| Kansas HIIN – Monthly Data Submission Schedule       |                                                                               |                     |
|------------------------------------------------------|-------------------------------------------------------------------------------|---------------------|
| Outcome & Process Measures<br>for HACs occurring in: | Readmissions for index discharges in,<br>and SSI for procedures performed in: | Data Submission Due |
| January 2019                                         | December 2018                                                                 | February 28         |
| February 2019                                        | January 2019                                                                  | Mar