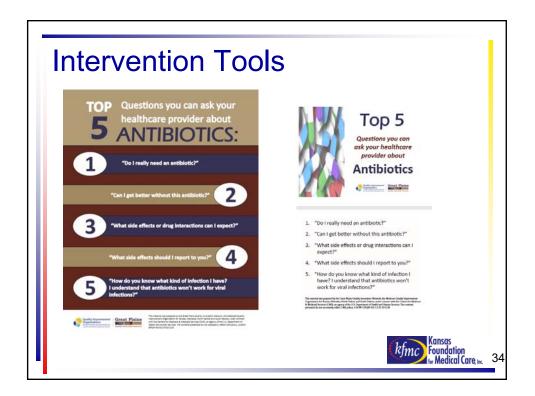

| Kansas HIIN – Monthly Data Submission Schedule       |                                                                               |                     |
|------------------------------------------------------|-------------------------------------------------------------------------------|---------------------|
| Outcome & Process Measures<br>for HACs occurring in: | Readmissions for index discharges in,<br>and SSI for procedures performed in: | Data Submission Due |
| January 2019                                         | December 2018                                                                 | February 28         |
| February 2019                                        | January 2019