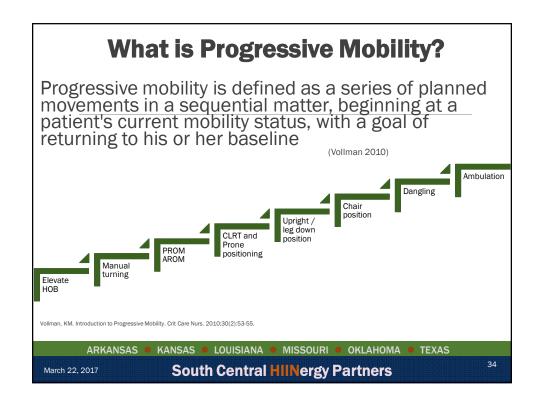

## Cumulative Impact on Quality of Life

"New Walking Dependence" occurs in 16-59 percent in older hospitalized patients (Hirsh 1990, Lazarus 1991, Mahoney 1998)

65 percent of patients had a significant functional mobility decline by day two (Hirsh 1990)

27 percent still dependent in walking three months post discharge (Mahoney 1998)

March 22, 2017

ARKANSAS • KANSAS • LOUISIANA • MISSOURI • OKLAHOMA • TEXAS 017 South Central HIINergy Partners