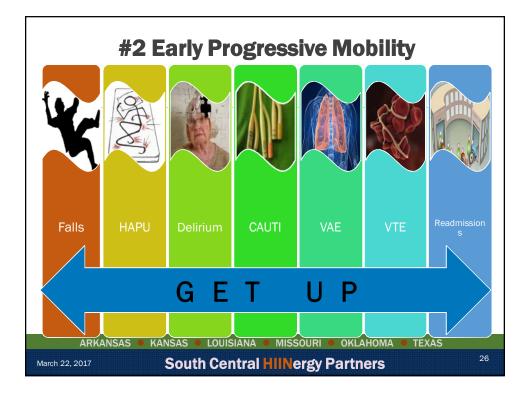

## Cumulative Impact on Quality of Life

"New Walking Dependence" occurs in 16-59 percent in older hospitalized patients (Hirsh 1990, Lazarus 1991, Mahoney 1998)

65 percent of patients had a significant functional mobility decline by day two (Hirsh 1990)

27 percent still dependent in walking three months post discharge (Mahoney 1998)

March 22, 2017

ARKANSAS • KANSAS • LOUISIANA • MISSOURI • OKLAHOMA • TEXAS 017 South Central HIINergy Partners

## It's Simple

If they came in walking, keep them walking.