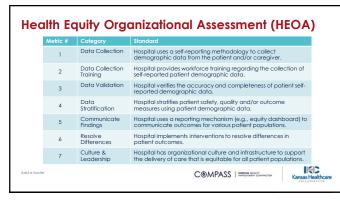

www.khconline.org (785) 235-0763

7

9

www.khconline.org (785) 235-0763

| Metric # | Category                    | Standard                                                                                                                               |
|----------|-----------------------------|----------------------------------------------------------------------------------------------------------------------------------------|
| 1        | Data Collection             | Hospital uses a self-reporting methodology to collect<br>demographic data from the patient and/or care giver.                          |
| 2        | Data Collection<br>Training | Hospital provides workforce training regarding the collection of self-reported patient demographic data.                               |
| з        | Data Validation             | Hospital verifies the accuracy and completeness of patientsel<br>reported demographic data.                                            |
| 4        | Data<br>Stratification      | Hospitalstratifies patient safety, quality and/or outcome<br>measures using patient demographic data.                                  |
| 5        | Communicate<br>Findings     | Hospital uses a reporting mechanism (e.g., equity dashboard) communicate outcomes for various patient populations.                     |
| 6        | Resolve<br>Differences      | Hospital implements interventions to resolve differences in patient outcomes.                                                          |
| 7        | Culture &<br>Leadership     | Hospital has organizational culture and infrastructure to suppor<br>the delivery of care that is equitable for all patient populations |