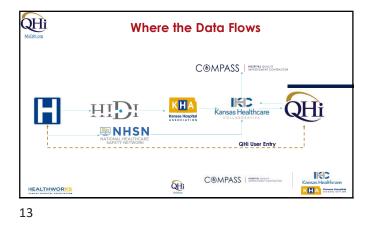

demographic data.                                            |
| 4        | Data<br>Stratification      | Hospitalstratifies patient safety, quality and/or outcome<br>measures using patient demographic data.                                  |
| 5        | Communicate<br>Findings     | Hospital uses a reporting mechanism (e.g., equity dashboard) communicate outcomes for various patient populations.                     |
| 6        | Resolve<br>Differences      | Hospital implements interventions to resolve differences in patient outcomes.                                                          |
| 7        | Culture &<br>Leadership     | Hospital has organizational culture and infrastructure to suppor<br>the delivery of care that is equitable for all patient populations |

10

























15

www.khconline.org (785) 235-0763





**Quality Measures** Kansas HQIC measures based on administrative claims data Adverse Drug Events Originating During Hospital Stay, (AHRQ Statistical Brief #109) ADE Opioid-Related Adverse Drug Events ADE ADE Opioid Mortality Manifestations of Poor Glycemic Control Anticoagulant Related Adverse Drug Events per 1,000 Acute Inpatient Admissions ADE ADE Fall Rate Resulting in Fracture or Dislocation (CMS HAC) Falls Pressure Ulcer Rate, Stage 3+, (AHRQ PSI-03) HAPI Acute Inpatients with a Hospital-Acquired Pressure Ulcer Stage II HAPI Postoperative Sepsis Rate (AHRQ PSI 13) Sepsis Sepsis Mortality Sepsis Post-Operative Pulmonary Embolism (PE or Deep Venous Thrombosis (DVT) Rate, (AHRQ PSI-12), (NQF 0450) VTE IKD Kan

17





www.khconline.o