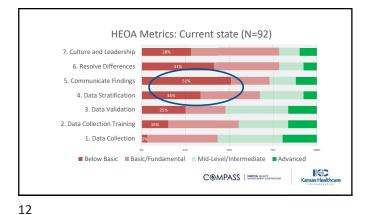

www.khconline.org (785) 235-0763

7

9

www.khconline.org (785) 235-0763

| Metric # | Category                    | Standard                                                                                                                               |
|----------|-----------------------------|----------------------------------------------------------------------------------------------------------------------------------------|
| 1        | Data Collection             | Hospital uses a self-reporting methodology to collect<br>demographic data from the patient and/or care giver.                          |
| 2        | Data Collection<br>Training | Hospital provides workforce training regarding the collection of self-reported patient demographic data.                               |
| з        | Data Validation             | Hospital verifies the accuracy and completeness of patientsel<br>reported demographic data.                                            |
| 4        | Data<br>Stratification      | Hospitalstratifies patient safety, quality and/or outcome<br>measures using patient demographic data.                                  |
| 5        | Communicate<br>Findings     | Hospital uses a reporting mechanism (e.g., equity dashboard) communicate outcomes for various patient populations.                     |
| 6        | Resolve<br>Differences      | Hospital implements interventions to resolve differences in patient outcomes.                                                          |
| 7        | Culture &<br>Leadership     | Hospital has organizational culture and infrastructure to suppor<br>the delivery of care that is equitable for all patient populations |