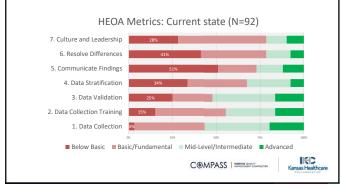

www.khconline.org (785) 235-0763

7

9

www.khconline.org (785) 235-0763

| Metric # | Category                    | Standard                                                                                                                               |
|----------|-----------------------------|----------------------------------------------------------------------------------------------------------------------------------------|
| 1        | Data Collection             | Hospital uses a self-reporting methodology to collect<br>demographic data from the patient and/or care giver.                          |
| 2        | Data Collection<br>Training | Hospital provides workforce training regarding the collection of self-reported patient demographic data.                               |
| з        | Data Validation             | Hospital verifies the accuracy and completeness of patientsel<br>reported demographic data.                                            |
| 4        | Data<br>Stratification      | Hospitalstratifies patient safety, quality and/or outcome<br>measures using patient demographic data.                                  |
| 5        | Communicate<br>Findings     | Hospital uses a reporting mechanism (e.g., equity dashboard) communicate outcomes for various patient populations.                     |
| 6        | Resolve<br>Differences      | Hospital implements interventions to resolve differences in patient outcomes.                                                          |
| 7        | Culture &<br>Leadership     | Hospital has organizational culture and infrastructure to suppor<br>the delivery of care that is equitable for all patient populations |