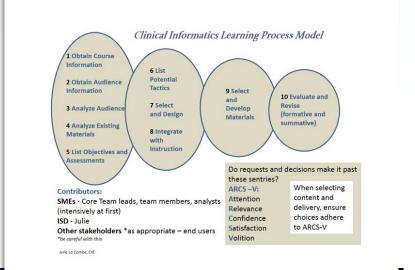

#### Contributors:

**SMEs** - Core Team leads, team members, analysts (intensively at first)

ISD - Julie

Other stakeholders \*as appropriate – end users \*be careful with this

Julie La Combe, CIE

Do requests and decisions make it past

these sentries?

ARCS –V:

Attention

Relevance Confidence

Satisfaction

Volition

When selecting content and delivery, ensure choices adhere to ARCS-V

(Universal Design, 2019)